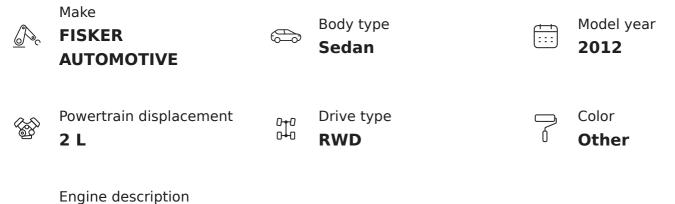

## Damage

Has this vehicle been damaged in the past? What was the value of the damages?



No damage records found

### **Damage records**



Occasional inaccuracies can occur, especially when checking older vehicles. Underground repair shops may illegally disguise vehicle defects or damages, not recording their existence anywhere. Sometimes, even vehicle VIN plates may be replaced. We have a variety of methods to detect even such crimes, but it's impossible to provide a 100% guarantee.

### Natural disaster

Has the vehicle's location been recorded in the area of a natural disaster?





What specs and equipment are on record for this vehicle?



Check whether the specs and equipment of this vehicle match the facts given by the seller.

### Identification and technical specifications



2.0L L4 TURBO HYBRID



#### Data sources

We checked 900+ data sources in 35 countries