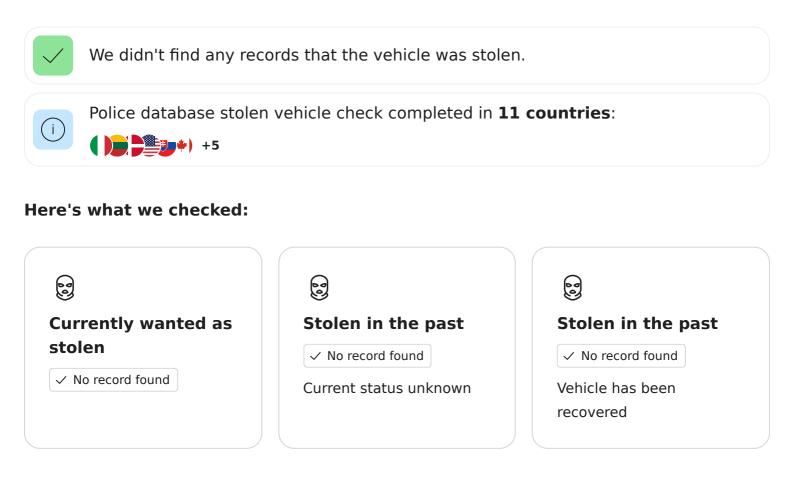

# Theft

Is the vehicle currently marked as stolen? Was it stolen in the past? Has it been recovered?

Police database stolen vehicle check completed in: