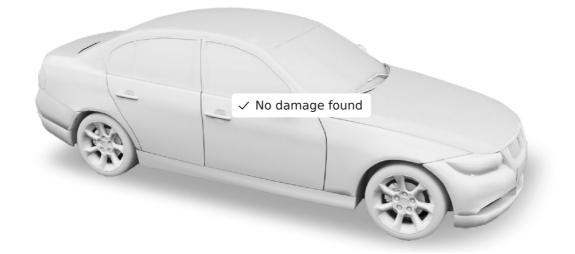

## Damage

Has this vehicle been damaged in the past? What was the value of the damages?

No damage records found

### **Damage records**

Occasional inaccuracies can occur, especially when checking older vehicles. Underground repair shops may illegally disguise vehicle defects or damages, not recording their existence anywhere. Sometimes, even vehicle VIN plates may be replaced. We have a variety of methods to detect even such crimes, but it's impossible to provide a 100% guarantee.