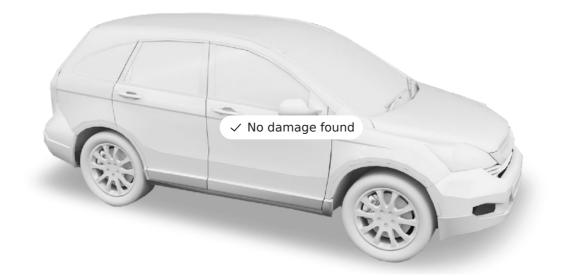

# Damage

Has this vehicle been damaged in the past? What was the value of the damages?

No damage records found

#### **Damage records**

Occasional inaccuracies can occur, especially when checking older vehicles. Underground repair shops may illegally disguise vehicle defects or damages, not recording their existence anywhere. Sometimes, even vehicle VIN plates may be replaced. We have a variety of methods to detect even such crimes, but it's impossible to provide a 100% guarantee.