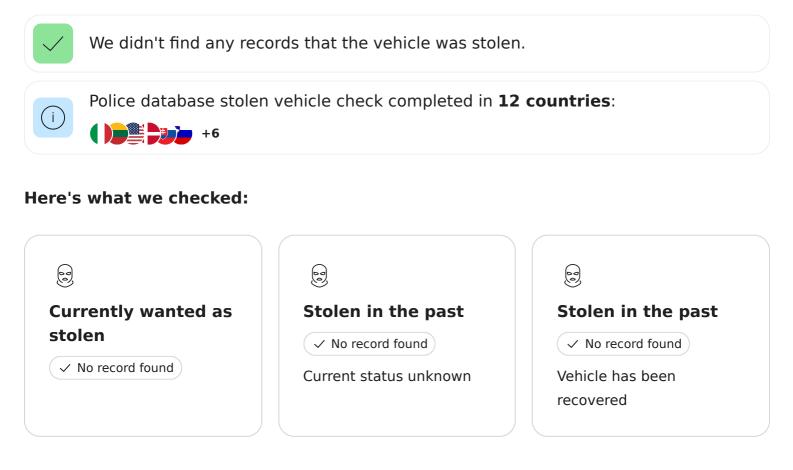

# Theft

Is the vehicle currently marked as stolen? Was it stolen in the past? Has it been recovered?

Police database stolen vehicle check completed in: