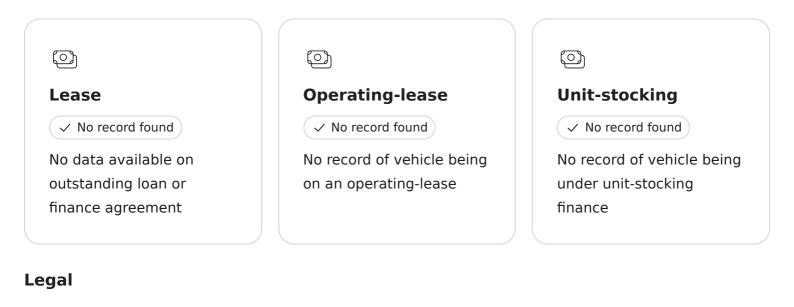

## **Financial and legal status**

Has the vehicle passed its technical inspections? Does it have property rights restrictions or outstanding loans?

No financial restrictions found for this vehicle

#### **Financial restrictions**